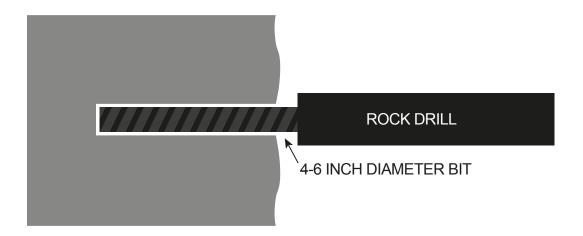

## DE-GAS PIPE ANNULUS GROUT (MINING) WITH HYPERFLEX

1: Drill hole.

2: Insert pipe into hole.

CALL: 724.625.4550