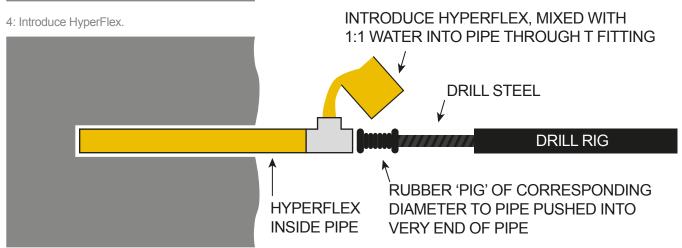

## DE-GAS PIPE ANNULUS GROUT (MINING) WITH HYPERFLEX

3: Attach T adapter to end of pipe. Open T valve.

5: Using a drill rig with a 'Pig' of corresponding diameter attached to the end of the drill steel, push the pig forward the entire length of the pipe. This will force the grout out of the end of the pipe and force it back towards the rock face, filling the annulus area.