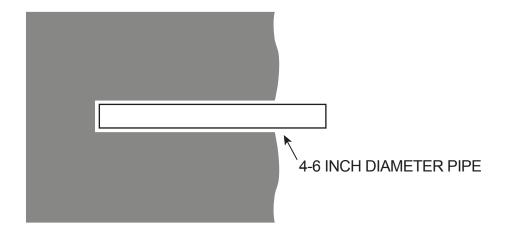

## DE-GAS PIPE ANNULUS GROUT (MINING) WITH HYPERFLEX

1: Drill hole.

2: Insert pipe into hole.

CALL: 724.625.4550