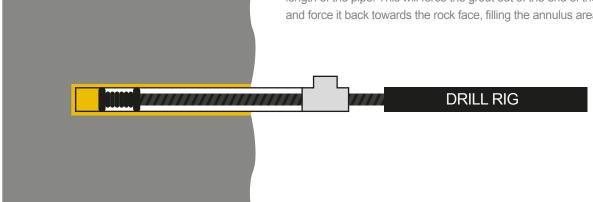

## DE-GAS PIPE ANNULUS GROUT (MINING) WITH HYPERFLEX

3: Attach T adapter to end of pipe. Open T valve.

5: Using a drill rig with a 'Pig' of corresponding diameter attached to the end of the drill steel, push the pig forward the entire length of the pipe. This will force the grout out of the end of the pipe and force it back towards the rock face, filling the annulus area.