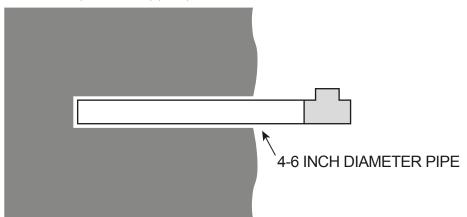

## DE-GAS PIPE ANNULUS GROUT (MINING) WITH HYPERFLEX

3: Attach T adapter to end of pipe. Open T valve.

5: Using a drill rig with a 'Pig' of corresponding diameter attached to the end of the drill steel, push the pig forward the entire length of the pipe. This will force the grout out of the end of the pipe and force it back towards the rock face, filling the annulus area.